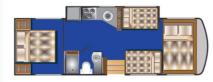

## **NIGHT LAYOUT**

- Rear bed permanent 1.90 m x 1.52 m
- Cab-over bed 1.85 m x 1.21 m
- Dinette bed 1.47 m x 0.96 m
- Sofa bed 1.75 m x 0.99 m

Floor plans are for illustrational purposes only and may vary.