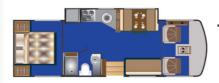

## **DAY LAYOUT**

Extra-large living space with sofa, TV/DVD, table which converts to bed, and kitchen with oven, microwave, fridge and freezer