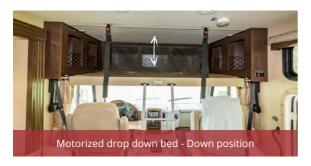

## **NIGHT LAYOUT**

- Rear bed permanent 1.90 m x 1.52 m
- Cab-over bed 1.85 m x 1.21 m
- Dinette bed 1.47 m x 0.96 m
- Sofa bed 1.75 m x 0.99 m

Floor plans are for illustrational purposes only and may vary.