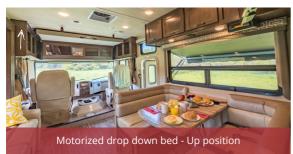

## **NIGHT LAYOUT**

- Rear bed permanent 1.90 m x 1.52 m
- Cab-over bed 1.85 m x 1.21 m
- Dinette bed 1.47 m x 0.96 m
- Sofa bed 1.75 m x 0.99 m

Floor plans are for illustrational purposes only and may vary.