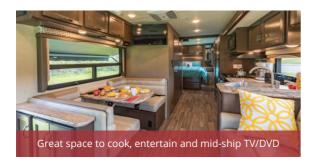

## **DAY LAYOUT**

Extra-large living space with sofa, TV/DVD, table which converts to bed, and kitchen with oven, microwave, fridge and freezer