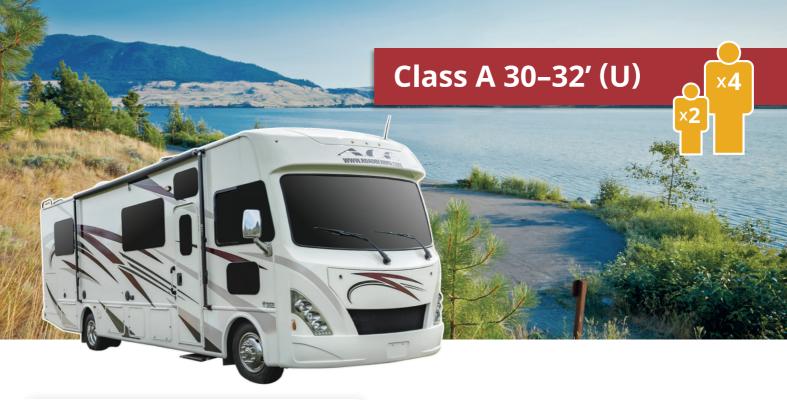

## "Superb recreational vehicle with many extra features."

- Panoramic windshield for ultimate driving experience
- Separate rear bedroom offers private space
- Mega outside storage with camping table
- · Slide-out guaranteed
- Large rear bed for a comfortable sleep
- Dry bath / 210 Litres of fresh water
- Tinted windows provide privacy
- Outside shower