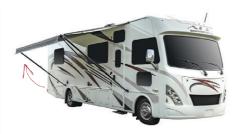

## "Superb recreational vehicle with many extra features."

- Panoramic windshield for ultimate driving experience
- Separate rear bedroom offers private space
- Mega outside storage with camping table
- · Slide-out guaranteed
- Large rear bed for a comfortable sleep
- Dry bath / 210 Litres of fresh water
- Tinted windows provide privacy
- Outside shower